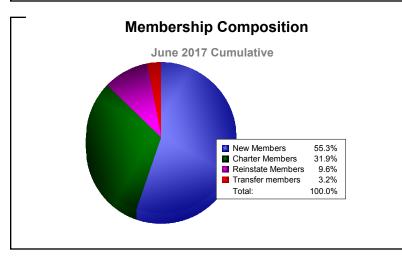

District 30 S

As of June 2017 Cumulative

| Year      | New<br>Clubs | Dropped<br>Clubs | Gain/<br>Loss<br>Clubs | New<br>Members | Charter<br>Members | Reinstate<br>Members | Transfer<br>Members | Total<br>Member<br>Added | Total<br>Members<br>Dropped | Gain/<br>Loss<br>Members |
|-----------|--------------|------------------|------------------------|----------------|--------------------|----------------------|---------------------|--------------------------|-----------------------------|--------------------------|
| 2012-2013 | 2            | -1               | 1                      | 122            | 56                 | 7                    | 2                   | 187                      | -204                        | -17                      |
| 2013-2014 | 0            | -2               | -2                     | 113            | 15                 | 12                   | 6                   | 146                      | -190                        | -44                      |
| 2014-2015 | 0            | -3               | -3                     | 136            | 1                  | 6                    | 2                   | 145                      | -215                        | -70                      |
| 2015-2016 | 1            | -6               | -5                     | 117            | 32                 | 15                   | 4                   | 168                      | -207                        | -39                      |
| 2016-2017 | 2            | -2               | 0                      | 104            | 60                 | 18                   | 6                   | 188                      | -222                        | -34                      |
| Average   | 1            | -3               | -2                     | 118            | 33                 | 12                   | 4                   | 167                      | -208                        | -41                      |