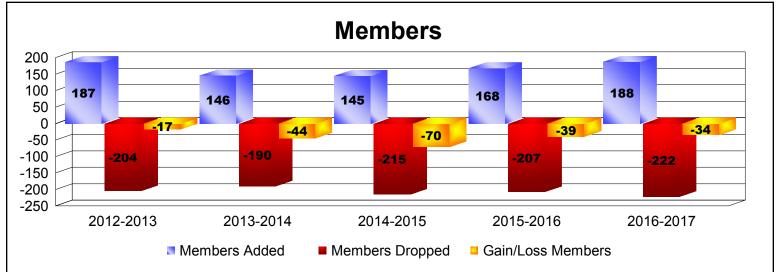

District 30 S

As of June 2017 Cumulative

| Year      | New<br>Clubs | Dropped<br>Clubs | Gain/<br>Loss<br>Clubs | New<br>Members | Charter<br>Members | Reinstate<br>Members | Transfer<br>Members | Total<br>Member<br>Added | Total<br>Members<br>Dropped | Gain/<br>Loss<br>Members |
|-----------|--------------|------------------|------------------------|----------------|--------------------|----------------------|---------------------|--------------------------|-----------------------------|--------------------------|
| 2012-2013 | 2            | -1               | 1                      | 122            | 56                 | 7                    | 2                   | 187                      | -204                        | -17                      |
| 2013-2014 | 0            | -2               | -2                     | 113            | 15                 | 12                   | 6                   | 146                      | -190                        | -44                      |
| 2014-2015 | 0            | -3               | -3                     | 136            | 1                  | 6                    | 2                   | 145                      | -215                        | -70                      |
| 2015-2016 | 1            | -6               | -5                     | 117            | 32                 | 15                   | 4                   | 168                      | -207                        | -39                      |
| 2016-2017 | 2            | -2               | 0                      | 104            | 60                 | 18                   | 6                   | 188                      | -222                        | -34                      |
| Average   | 1            | -3               | -2                     | 118            | 33                 | 12                   | 4                   | 167                      | -208                        | -41                      |