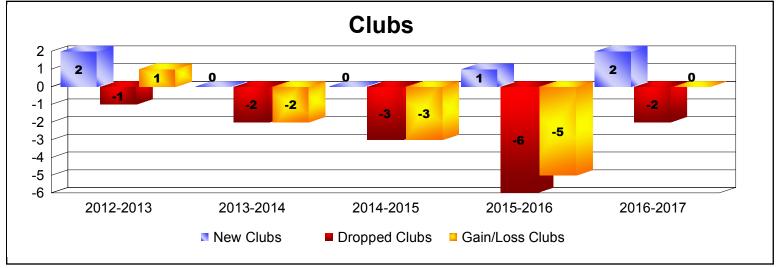

District 30 S

As of June 2017 Cumulative

| Year      | New<br>Clubs | Dropped<br>Clubs | Gain/<br>Loss<br>Clubs | New<br>Members | Charter<br>Members | Reinstate<br>Members | Transfer<br>Members | Total<br>Member<br>Added | Total<br>Members<br>Dropped | Gain/<br>Loss<br>Members |
|-----------|--------------|------------------|------------------------|----------------|--------------------|----------------------|---------------------|--------------------------|-----------------------------|--------------------------|
| 2012-2013 | 2            | -1               | 1                      | 122            | 56                 | 7                    | 2                   | 187                      | -204                        | -17                      |
| 2013-2014 | 0            | -2               | -2                     | 113            | 15                 | 12                   | 6                   | 146                      | -190                        | -44                      |
| 2014-2015 | 0            | -3               | -3                     | 136            | 1                  | 6                    | 2                   | 145                      | -215                        | -70                      |
| 2015-2016 | 1            | -6               | -5                     | 117            | 32                 | 15                   | 4                   | 168                      | -207                        | -39                      |
| 2016-2017 | 2            | -2               | 0                      | 104            | 60                 | 18                   | 6                   | 188                      | -222                        | -34                      |
| Average   | 1            | -3               | -2                     | 118            | 33                 | 12                   | 4                   | 167                      | -208                        | -41                      |